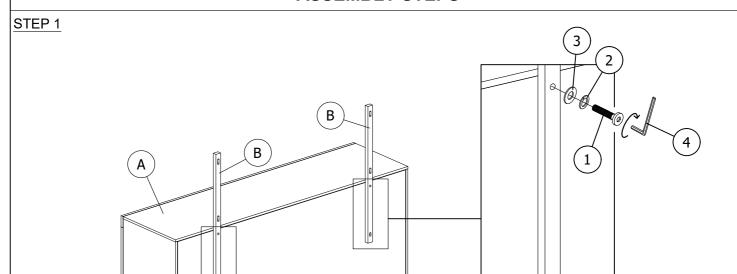

### **ASSEMBLY STEPS**

### "DO NOT OVER TIGHT ANY HARDWARE"

| PART LIST |                               |         |       |  |  |
|-----------|-------------------------------|---------|-------|--|--|
| ITEM      | DESCRIPTION                   | DRAWING | QTY   |  |  |
| А         | DRESSER<br>(FROM DRESSER BOX) |         | 1 PC  |  |  |
| В         | MIRROR SUPPORT                | 0 0 0   | 2 PCS |  |  |
| С         | MIRROR                        |         | 1 PC  |  |  |

| HARDWARE LIST |                         |         |       |  |  |
|---------------|-------------------------|---------|-------|--|--|
| ITEM          | DESCRIPTION             | DRAWING | QTY   |  |  |
| 1             | JCBC SCREW M6 x 40MM    |         | 8 PCS |  |  |
| 2             | SPRING WASHER M6 x 13MM |         | 8 PCS |  |  |
| 3             | FLAT WASHER M6 X 19MM   |         | 8 PCS |  |  |
| 4             | ALLEN KEY M4            |         | 1 PC  |  |  |