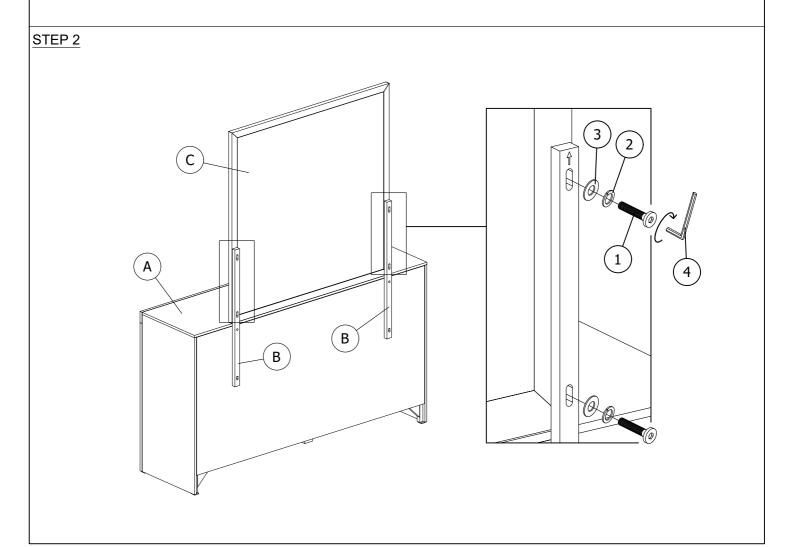

### **ASSEMBLY STEPS**

### "DO NOT OVER TIGHT ANY HARDWARE"

| PART LIST |                               |         |       |  |  |
|-----------|-------------------------------|---------|-------|--|--|
| ITEM      | DESCRIPTION                   | DRAWING | QTY   |  |  |
| А         | DRESSER<br>(FROM DRESSER BOX) |         | 1 PC  |  |  |
| В         | MIRROR SUPPORT                | 0 0 0   | 2 PCS |  |  |
| С         | MIRROR                        |         | 1 PC  |  |  |

| HARDWARE LIST |                         |         |       |  |  |
|---------------|-------------------------|---------|-------|--|--|
| ITEM          | DESCRIPTION             | DRAWING | QTY   |  |  |
| 1             | JCBC SCREW M6 x 40MM    |         | 8 PCS |  |  |
| 2             | SPRING WASHER M6 x 13MM |         | 8 PCS |  |  |
| 3             | FLAT WASHER M6 X 19MM   |         | 8 PCS |  |  |
| 4             | ALLEN KEY M4            |         | 1 PC  |  |  |