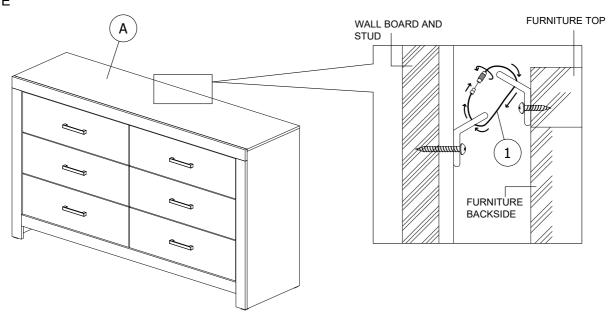

#### "DO NOT OVER TIGHT ANY HARDWARE"

| PART LIST     |                   |         |       |  |  |  |
|---------------|-------------------|---------|-------|--|--|--|
| ITEM          | DESCRIPTION       | DRAWING | QTY   |  |  |  |
| А             | DRESSER           |         | 1 PC  |  |  |  |
| HARDWARE LIST |                   |         |       |  |  |  |
| ITEM          | DESCRIPTION       | DRAWING | QTY   |  |  |  |
| 1             | TIPPING RESTRAINT | Cumumum | 1 SET |  |  |  |