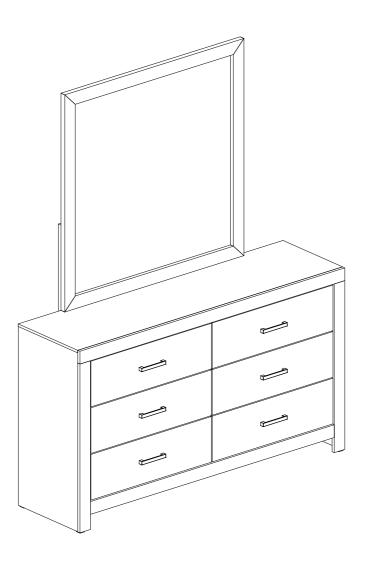

| DRESSER<br>(FROM DRESSER BOX) |         | 1 PC  |  |  |
| В         | MIRROR SUPPORT                | 0 0 0   | 2 PCS |  |  |
| С         | MIRROR                        |         | 1 PC  |  |  |

| HARDWARE LIST |                         |         |       |  |  |
|---------------|-------------------------|---------|-------|--|--|
| ITEM          | DESCRIPTION             | DRAWING | QTY   |  |  |
| 1             | JCBC SCREW M6 x 40MM    |         | 8 PCS |  |  |
| 2             | SPRING WASHER M6 x 13MM |         | 8 PCS |  |  |
| 3             | FLAT WASHER M6 X 19MM   |         | 8 PCS |  |  |
| 4             | ALLEN KEY M4            |         | 1 PC  |  |  |

## **BR579-MR ASSEMBLY INSTRUCTIONS**

### **ASSEMBLY STEPS**





# **BR579-MR ASSEMBLY INSTRUCTIONS**

STEP 3 COMPLETE